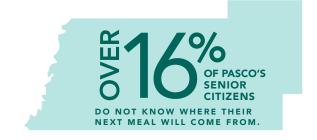

Pasco County, Florida has our five hundred and fifty thousand residents with 25% of them senior citizens. Many of these seniors are also known as the "hidden hungry" because they are home bound and no one ever sees them. Will you join with us in raising funds and awareness to feed the elderly in Pasco County?